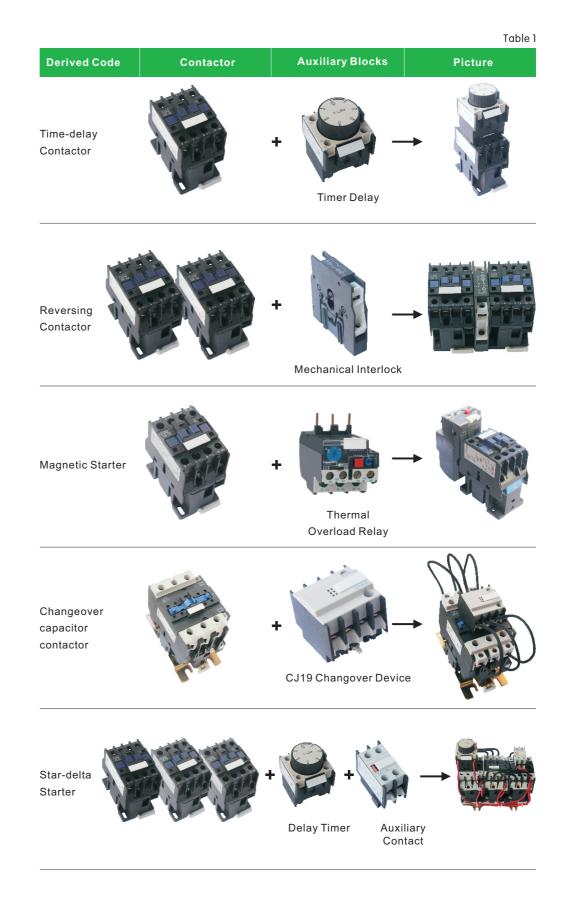

## **CONSTRUCTION FEATURES**

•Adopt building block system to mount auxiliary contactor block, air delay auxiliary contactor, thermal overload relay and so on, which can be combined into multiple derved series product.

- Contactor has the advantage of Small volume, light, low consumption, high life, good safety.
- Main contactor below 32A has 1 N/C or 1 N/O, there is 1 N/C and 1 N/O adove 40A. Contactor can be assembled with F4、F8 auxiliary contact or Time-delay block.
- •Contactor can not only use screw mounting, but also use 35mm [CJX-09~95], 75mm [CJX-40~95] and 2 ×35mm [CJX2-D115~170] international standard Din-rail mounting  $\neg\_\neg$ .