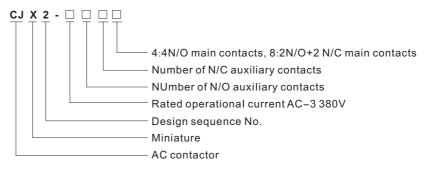

CJX2-09



CJX2-18



CJX2-25

## voltage is 3

APPLICATION

CJX2 series AC contactor(hereinafter to be referred as contactor), it mainly applies to the circuit of AC 50Hz/60Hz, and rated insulation voltage 660V. When used in AC-3, and rated operational voltage is 380V, rated current up to 620A, for long distance breaking circuit and frequently starting or control the motor. Combined with proper thermal overload relay can protect load circuit. Contactor can fre-quently start and control AC electromotor. This product conforms to GB 14048.4, IEC60947-4-1 standard.

## **MODEL AND MEANING**



## NORMAL RUNNING AND INSTALLATION CONDITIONS

- ●Amdient air temperature:-5℃~+40℃, the average value should not exceed+35℃ within 24 hours.
- Elevation: At most 2000m.

•Atmospheric conditions: When the temperature at 40, the relative humidity of atomsphere should de at the most 50%. When at relatively low thmperatures, it could have higher relative humidity. Monthly maximum relative humidity could be not more than 90%. Special measures should be taken due to occurrence of dews.

- Class of pollution: Class 3
- ●mstallation category. III

•Installation conditions: Degree of inclination between fitting surface and verical surface should not exceed  $\pm 5^{\circ}$ 

• Impact shock: Product should be installed and used in the place where often shakes and impacts.



CJX2-95

## **CONSTRUC